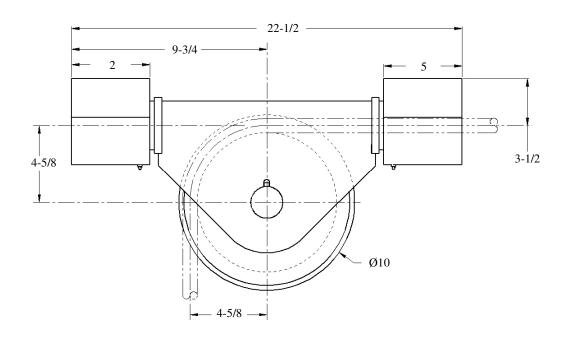

WEIGHT: 180 LBS

\* DIMENSIONS SUBJECT TO CHANGE WITHOUT NOTICE\*

Smith Berger Marine, Inc. - Mooring & Towing Solutions

7915 10<sup>th</sup> Áve. S., Seattle, WA 98108 USA
Tel. 206.764.4650 - Toll Free 888.726.1688 - Fax 206.764.4653
E-mail: sales@smithberger.com - Web: www.smithberger.com