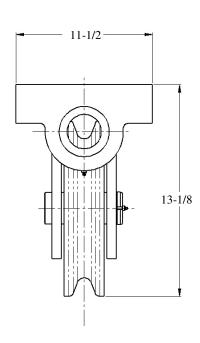

WEIGHT: 180 LBS

\* DIMENSIONS SUBJECT TO CHANGE WITHOUT NOTICE\*

Smith Berger Marine, Inc. - Mooring & Towing Solutions

7915 10<sup>th</sup> Áve. S., Seattle, WA 98108 USA
Tel. 206.764.4650 - Toll Free 888.726.1688 - Fax 206.764.4653
E-mail: sales@smithberger.com - Web: www.smithberger.com